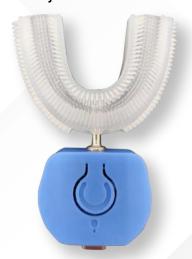

# **WHAT IS IT**

Cwash® is **the most innovative** dental cleaning device that does **not require any water or toothpaste.** 

## **BITE**

Innovative bite with gradual polymer release with hundreds of micro bristles

### **ADDITIVES**

Menthol and xylitol compound

## MICRO OSCILLATIONS

Micro oscillations with adjustable intensity

Cwash®, thanks to its size, is easy to carry and can be used anywhere!

Cwash® has an application (available on Play Store and Apple Store). By connecting it to your phone, it allows you to: