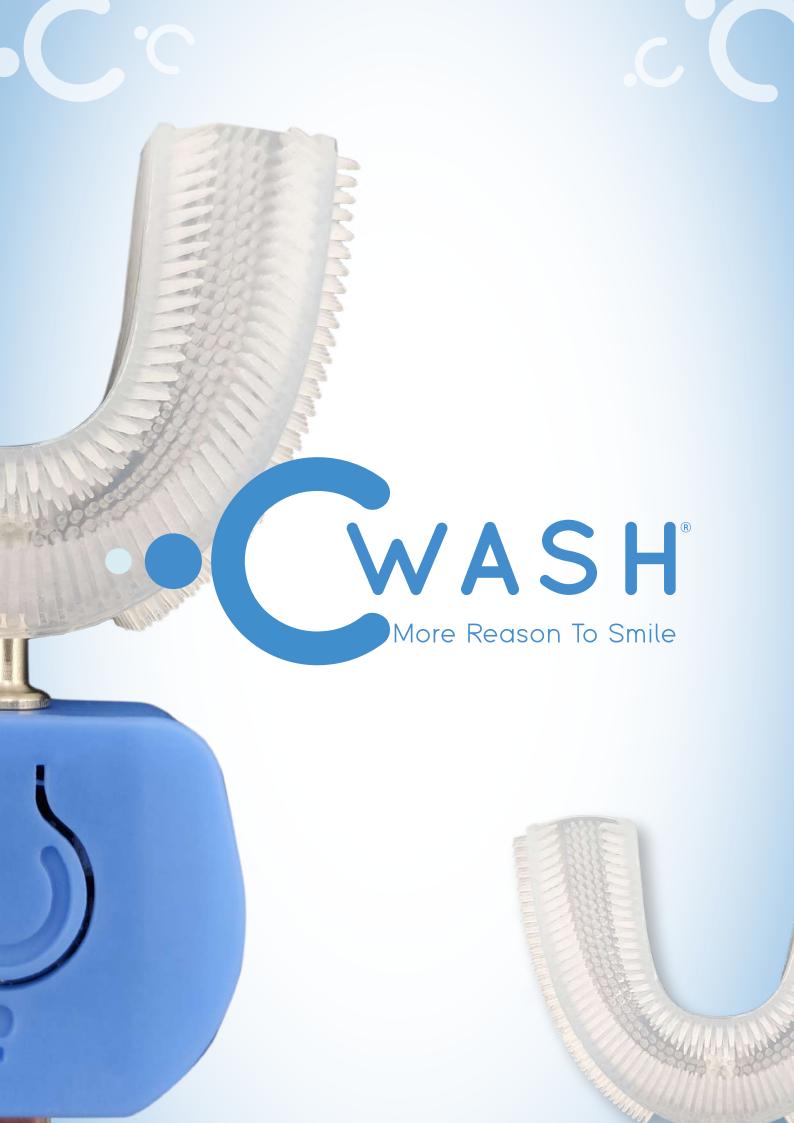

# **WHAT IS IT**

Cwash® is **the most innovative** dental cleaning device that does **not require any water or toothpaste.** 

## **BITE**

Innovative bite with gradual polymer release with hundreds of micro bristles

### **ADDITIVES**

Menthol and xylitol compound

## MICRO OSCILLATIONS

Micro oscillations with adjustable intensity

Cwash®, thanks to its size, is easy to carry and can be used anywhere!

Cwash® has an application (available on Play Store and Apple Store). By connecting it to your phone, it allows you to: