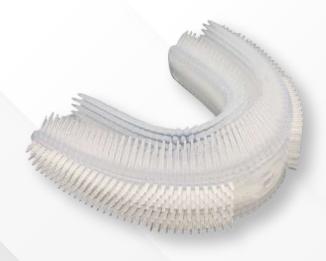

## **BITE**

Innovative bite with gradual polymer release with hundreds of micro bristles

#### **REPLACEABLE**

Thanks to its special refills, you can replace the bite after 100 cycles