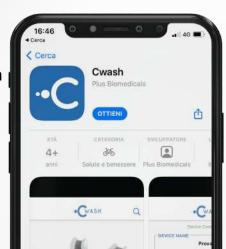

## MICRO OSCILLATIONS

Micro oscillations with adjustable intensity

Cwash®, thanks to its size, is easy to carry and can be used anywhere!

Cwash® has an application (available on Play Store and Apple Store). By connecting it to your phone, it allows you to:

#### **SMART**

Application for smartphone