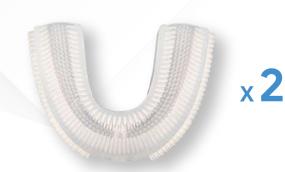

## **BITE**

Innovative bite with gradual polymer release with hundreds of micro bristles

#### **REPLACEABLE**

Thanks to its special refills, you can replace the bite after 100 cycles