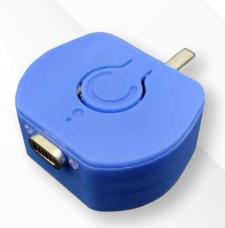

# **WHAT IS IT**

Cwash® is **the most innovative** dental cleaning device that does **not require any water or toothpaste.** 

## MICRO OSCILLATIONS

Micro oscillations with adjustable intensity

Cwash®, thanks to its size, is easy to carry and can be used anywhere!

Cwash® has an application (available on Play Store and Apple Store). By connecting it to your phone, it allows you to: