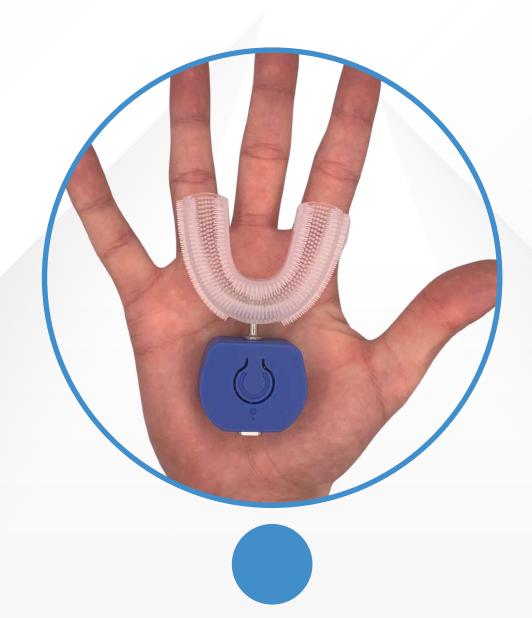

# **WHAT IS IT**

Cwash® is **the most innovative** dental cleaning device that does **not require any water or toothpaste.** 

## MICRO OSCILLATIONS

Micro oscillations with adjustable intensity

Cwash®, thanks to its size, is easy to carry and can be used anywhere!

Cwash® has an application (available on Play Store and Apple Store). By connecting it to your phone, it allows you to:

#### **EASY TO CARRY**

With its practical portable case, you can carry Cwash® everywhere